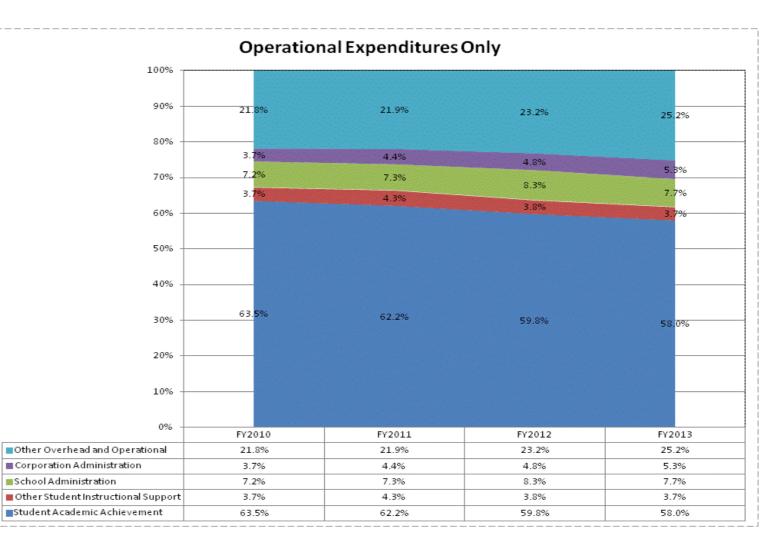

|                                                                        | FY 2006 | FY 2009 | FY 2012 | FY 2013 |
|------------------------------------------------------------------------|---------|---------|---------|---------|
| Student Instructional Expenditures (Academic Achievement plus Support) | 61.1%   | 58.2%   | 57.9%   | 56.0%   |