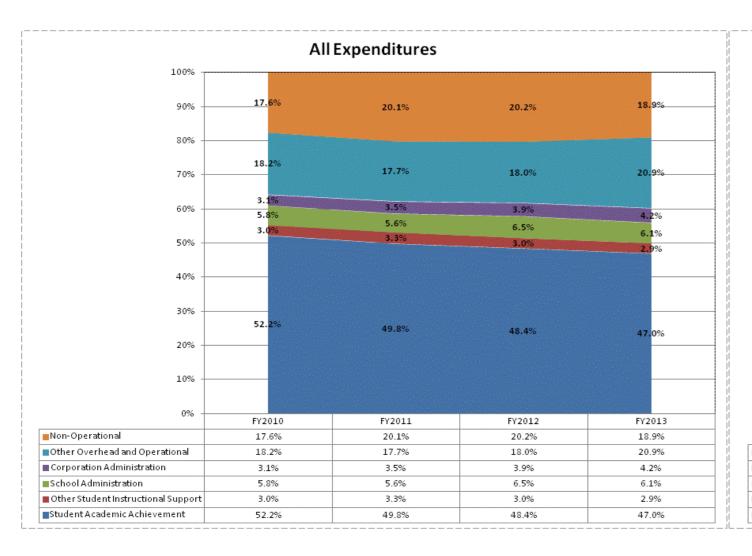

|                                     | F            | Y06 % of Total |              | FY09 % of Total | FY           | 12 % of Total | F            | Y13 % of Total |
|-------------------------------------|--------------|----------------|--------------|-----------------|--------------|---------------|--------------|----------------|
| Taylor Community School Corp (3460) | FY 2006      | Ехр            | FY 2009      | Exp             | FY 2012      | Exp           | FY 2013      | Exp            |
| Student Academic Achievement        | \$8,055,249  | 53.2%          | \$7,270,018  | 49.4%           | \$6,973,267  | 48.4%         | \$6,465,991  | 47.0%          |
| Student Instructional Support       | \$1,205,786  | 8.0%           | \$1,295,221  | 8.8%            | \$1,358,071  | 9.4%          | \$1,236,385  | 9.0%           |
| Overhead and Operational            | \$3,049,606  | 20.1%          | \$3,287,772  | 22.3%           | \$3,151,310  | 21.9%         | \$3,454,671  | 25.1%          |
| Nonoperational                      | \$2,835,884  | 18.7%          | \$2,861,920  | 19.4%           | \$2,910,624  | 20.2%         | \$2,606,993  | 18.9%          |
| Grand Total                         | \$15,146,525 |                | \$14,714,931 |                 | \$14,393,272 |               | \$13,764,041 |                |